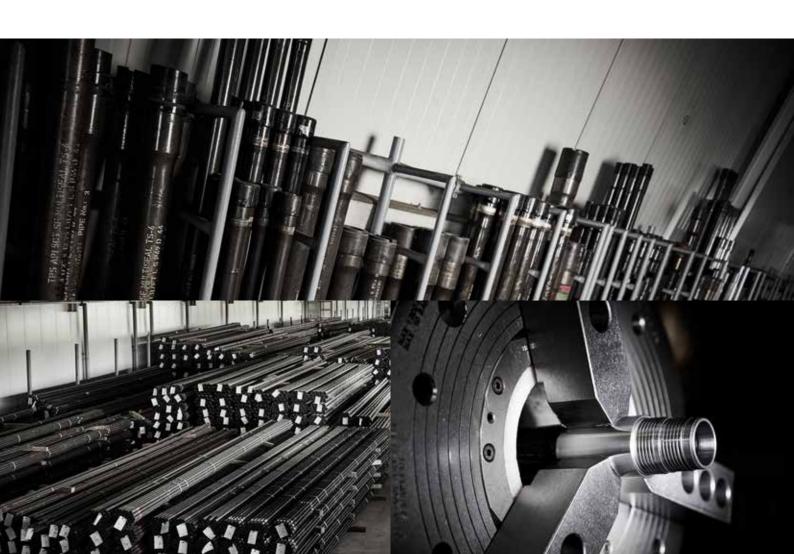

Our production facilities allow an individual and cost-effective new production. Thanks to a big stock of prematerial, we can realize short lead times for your requirements. To support our clients, we have set up the biggest Tubing Pup Joint stock in Europe with more than 3.500 Pup Joints ready on the shelf. Starting from Macaroni sizes up to heavy wall test strings and with different connections we offer a huge range of specifications.

## What advantages do TPS Pup Joints offer you?

- You have access to the biggest Tubing Pup Joint stock in Europe, more than 3.500 pcs ready on stock
- You get TPS Pup Joints with premium & standard connections
- TPS is your specialized partner that can realize individual requirements
- You get even single pieces, either from stock or from new production
- You get Pup Joints directly from the mill, which reduces costs & purchasing coordination
- · Huge stock of prematerial to realize quick deliveries from individual new production for your needs
- TPS uses the most modern production facilities for inside & outside machining
- Fabrication in any length and single piece weight of 8 tons possible