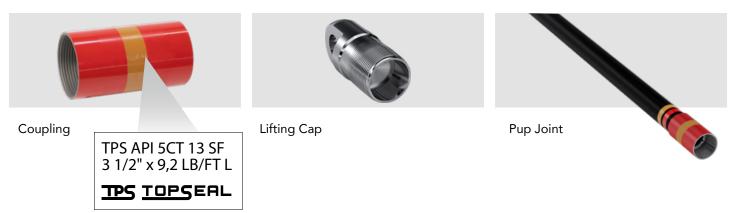

## **Supply Range of TPS-Topseal**

 The new TPS-Topseal covers complete tubing & pipe packages including accessories like Pup Joints, X-Overs, Blast- Joints, Flow Couplings and more from stock and new manufacturing from TPS your OCTG partner. One stop shop.

## TPS TOPSEAL ACCESSORIES

The new TPS Topseal covers complete tubing & pipe packages including accessories like Pup Joints, X-Overs, Blast- Joints, Flow Couplings and more - your TPS OCTG partner - one stop shop.