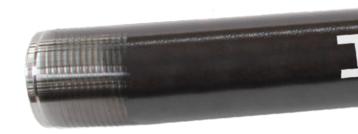

## Increased Pressure resistance & Recess free ID - flush transition area

- TPS-Topseal offers 100% internal pressure, collapse and tension capacity
- Compression capacity is 100% (2 7/8" 4 ½") respectively 60% (5" and above)
- TPS-Topseal results in reduction of flow turbulences by offering greater control over your operations

#### Refined Metal-to-Metal Seal

• TPS-Topseal supports combined loads and repeated make-ups by ensuring sealing integrity

## Advanced Thread Design & Reverse Angle Torque Shoulder

- TPS-Topseal positive torque stop ensures accurate power tight make-up by increased connection strength
- TPS-Topseal hook type thread design with negative load flanks increases resistance to combined loads