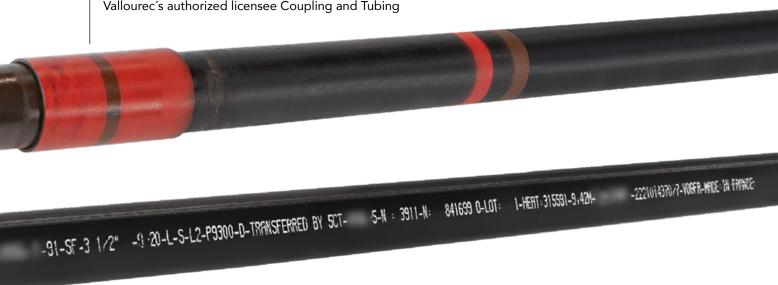

#### X-Over

Combination of TPS-Topseal Tubing with VAM TOP from Vallourec or Vallourec's authorized licensee Coupling and Tubing

Please visit our website for more information.