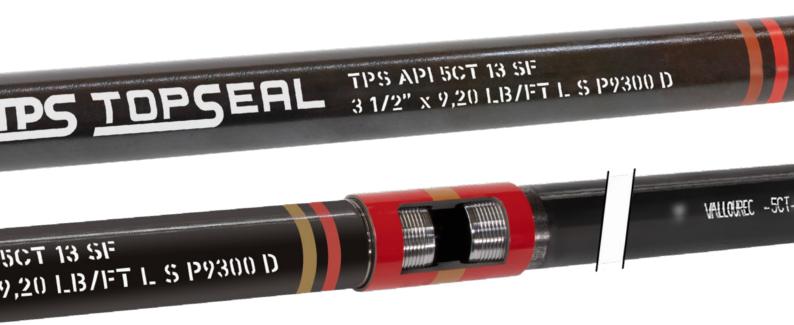

## TPS TOPSEAL GRADES

| Any standard API Grade:    | J-55, L/N-80, P-110  |
|----------------------------|----------------------|
| Sour Service & H2S Grades: | T-95, C-110          |
| Further Grades:            | available on request |

TPS-Topseal grades in tubing and casing sizes from 2 7/8"up to 5 1/2" OD