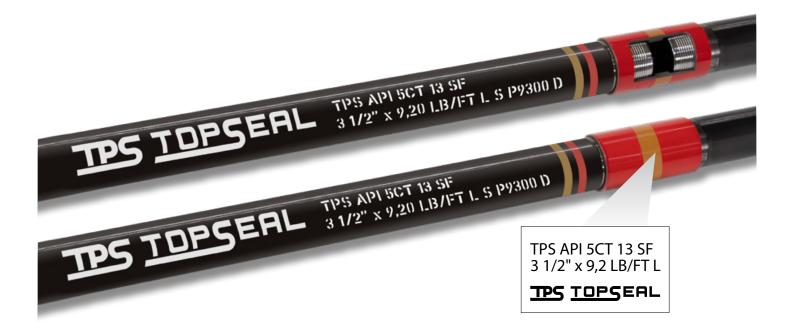

# TPS TOPSEAL

Superior Performance Threaded and Coupled Connection (T&C) for challenging Operations

#### Refined Metal-to-Metal Seal

• TPS-Topseal supports combined loads and repeated make-ups by ensuring sealing integrity

## Advanced Thread Design & Reverse Angle Torque Shoulder

- TPS-Topseal positive torque stop ensures accurate power tight make-up by increased connection strength
- TPS-Topseal hook type thread design with negative load flanks increases resistance to combined loads